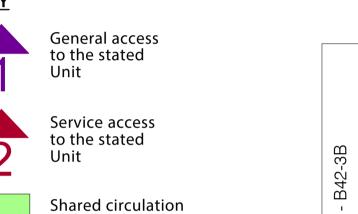

All dimensions are in millimetres unless noted otherwise.

PLOTTING (DWG ONLY)

For this drawing to be plotted as intended, the B3Bgeneral.stb Plot Style must be used as included in .zip folder version

Bookable meeting spaces / cafe area