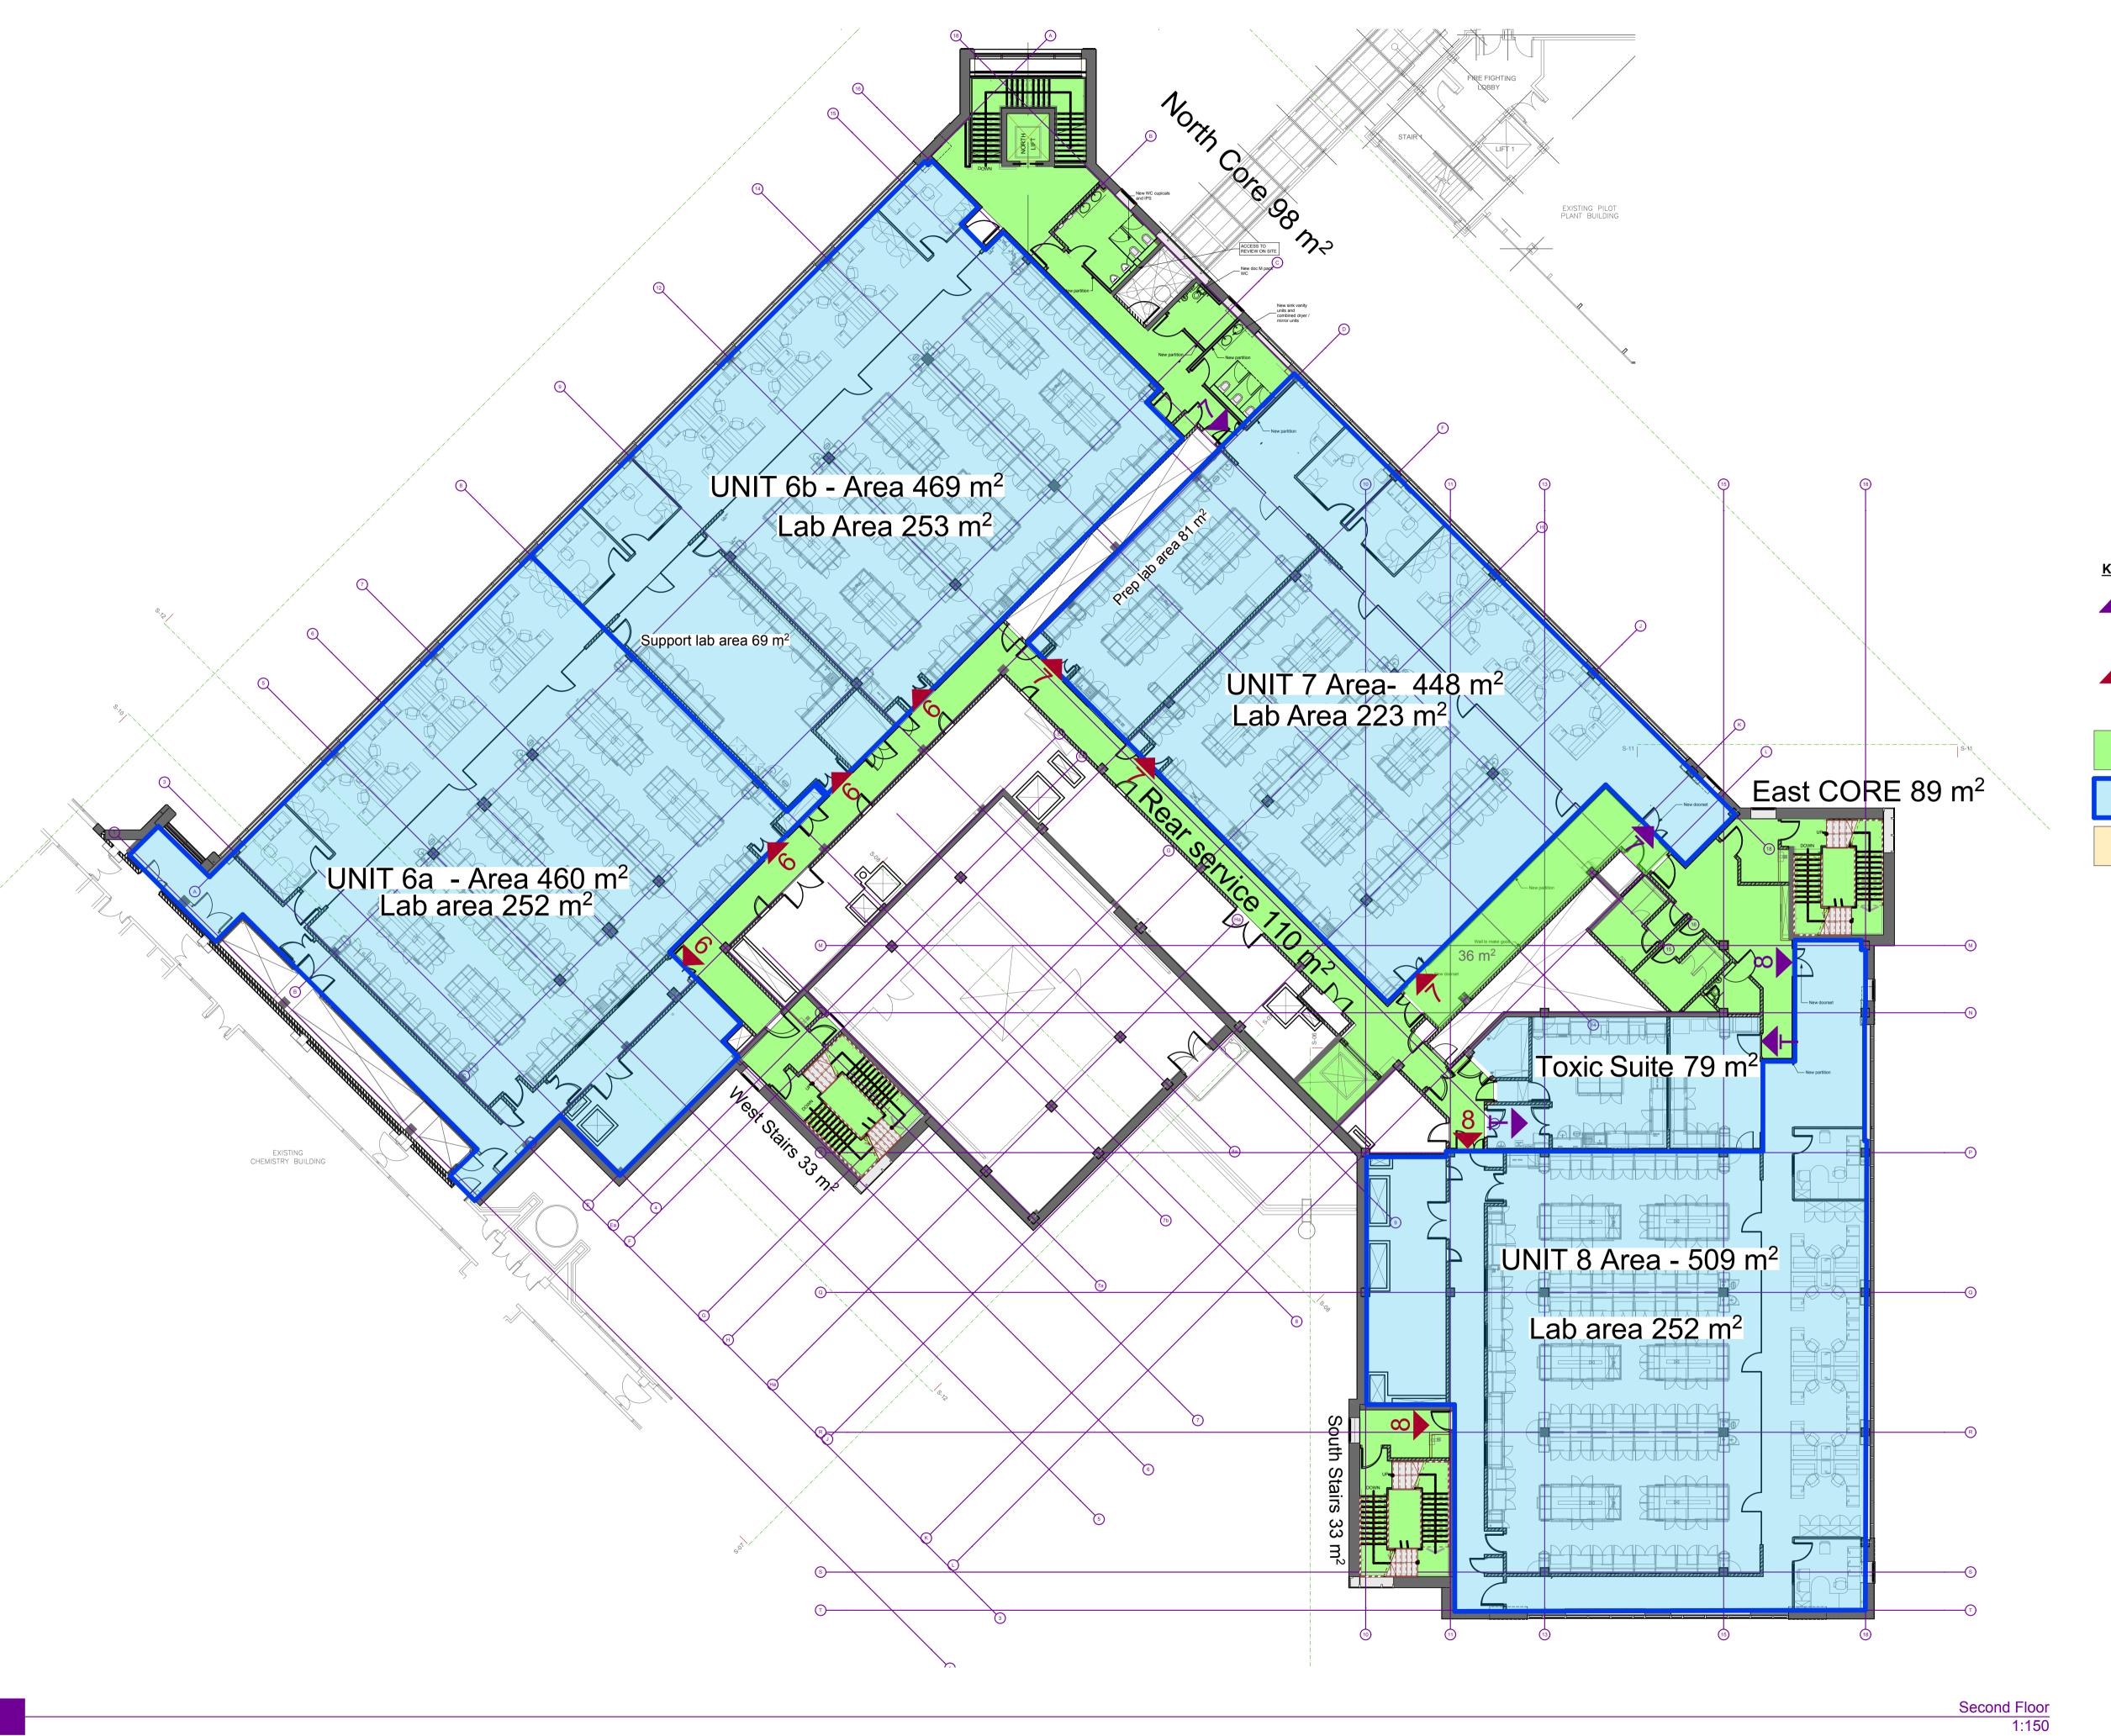

All dimensions are in millimetres unless noted otherwise.

PLOTTING (DWG ONLY)

For this drawing to be plotted as intended, the B3Bgeneral.stb Plot Style must be used as included in .zip folder version

Bookable meeting spaces / cafe area